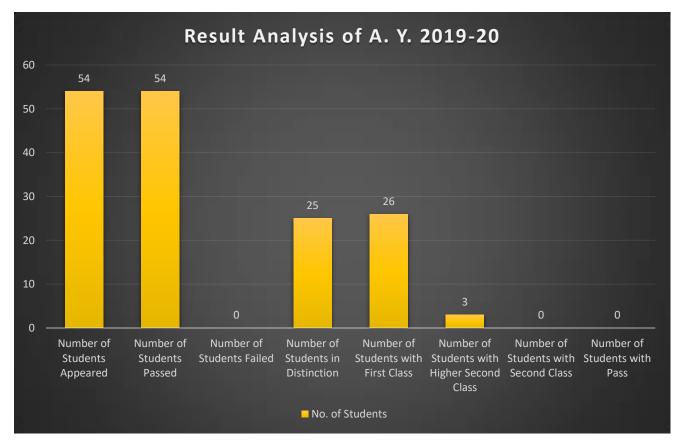

## Matoshri College of Engineering & Research Centre, Nashik

Department of Electronics & Tele-Communications Engineering



## **Result Analysis of Outgoing Students**

## List of Top 10 Rankers

| Class<br>Rank | Name of the student       | CGPA | Class                        |
|---------------|---------------------------|------|------------------------------|
| 1             | Jadhav Pooja Vijay        | 9.43 | First Class With Distinction |
| 2             | Jadhav Rushikesh Nilkanth | 9.23 | First Class With Distinction |
| 3             | Walve Shamal Ramesh       | 8.95 | First Class With Distinction |
| 4             | Katale Swati Dilip        | 8.89 | First Class With Distinction |
| 5             | Bidwe Shweta Shriram      | 8.55 | First Class With Distinction |
| 6             | Bhusare Komal Ananda      | 8.39 | First Class With Distinction |
| 7             | Walve Suvarna Digambar    | 8.29 | F